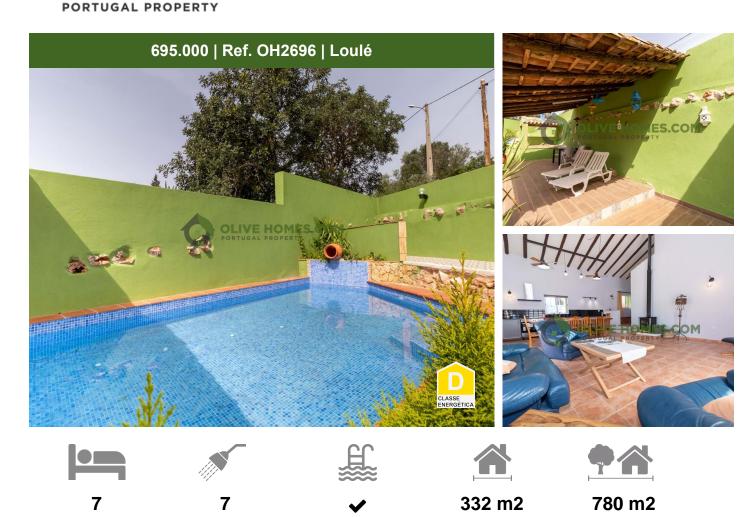

## Beautiful traditional B&B property near Paderne

Formerly the vibrant hub of the local community, this rural estate nestles serenely within a former agricultural hamlet amidst the picturesque inland landscapes of the Algarve. Its tranquil countryside setting offers excellent connectivity to the region's motorways and highways, effortlessly whisking you and your guests to the coast, golf courses, marinas, shopping centers, and vibrant nightlife, all within a 20 to 30-minute drive. Faro airport is conveniently situated just 40 minutes away, while Lisbon is reachable in under 2.5 hours.

With a rich history dating back to the 1960s when it housed a beloved cinema club frequented by villagers for film screenings, dancing, and socializing, the property has undergone extensive and meticulous restoration and renovation. The centerpiece is the main house, boasting three bedrooms, two of which are ensuite. This spacious abode also features ample storage, a shower room, a laundry room, and a breathtaking open-plan living area seaml...