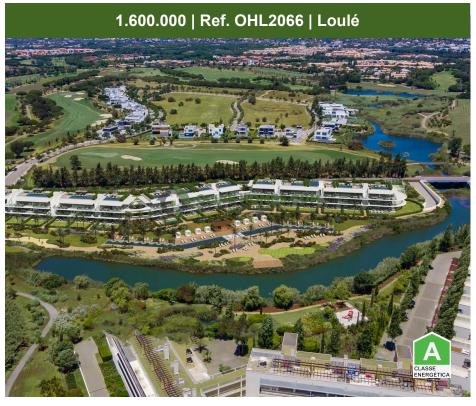

Top luxury apartment project with stunning views and private pool in Vilamoura

This is a closed complex of 45 luxury apartments in an exceptional location within the Vilamoura resort.

Set among water canals and golf courses, with the blue sea as a background, the condominium is close to all amenities, either walking or cycling to the centre, it is just 2km from the marina and Falésia beach, and just 1400 metres from three of the five Vilamoura golf courses.

Carefully planned for a balanced and sustainable use, this special place has a building footprint of only 2200sqm within a plot of 22,000sqm, hence providing all the space to enjoy a large landscaped area, which is unique and luxurious.