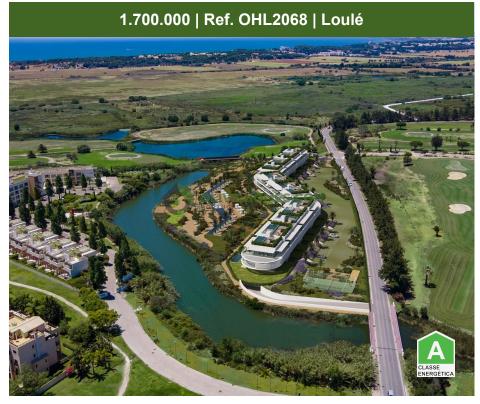

## 3 Bedroom apartment in luxurious complex in Vilamoura

This is a closed complex of 45 luxury apartments in an exceptional location within the Vilamoura resort.

Set among water canals and golf courses, with the blue sea as a background, the condominium is close to all amenities, either walking or cycling to the centre, it is just 2km from the marina and Falésia beach, and just 1400 metres from three of the five Vilamoura golf courses.

Carefully planned for a balanced and sustainable use, this special place has a building footprint of only 2200 sqm within a plot of 22,000 sqm, hence providing all the space to enjoy a large landscaped area, which is unique and luxurious.