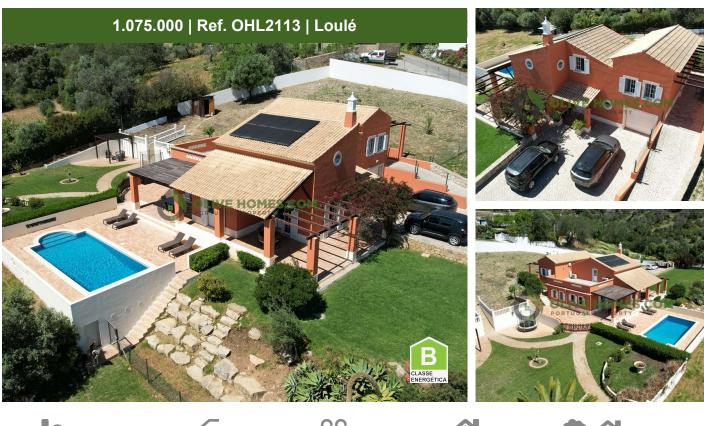

## Four bedroom Villa nestled in countryside of Central Algarve with large plot and distant sea views

Nestled in the serene countryside of the Central Algarve, this magnificent private villa is situated in the highly sought-after village of São Romão, bordering Loulé and São Bras De Alportel.

Set on a sprawling private plot, the villa boasts easy access and is within walking distance to local amenities such as a café, steakhouse restaurant, and mini market.

As you enter through the automatic gates, a long driveway with ample parking leads to a spacious garage. The open-plan entrance hall welcomes you with high ceilings and flows into the inviting living and dining area, featuring patio doors that open up to a covered terrace and the manicured gardens. The expansive kitchen, also with access to another covered terrace overlooking the pool area, is perfect for outdoor dining.