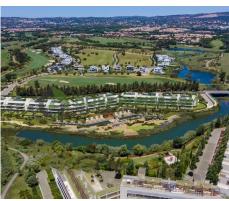

## Top luxury apartment project with stunning views in Vilamoura

This is a closed complex of 45 luxury apartments in an exceptional location within the Vilamoura resort.

Set among water canals and golf courses, with the blue sea as a background, the condominium is close to all amenities, either walking or cycling to the centre, it is just 2km from the marina and Falésia beach, and just 1400 metres from three of the five Vilamoura golf courses.

Carefully planned for a balanced and sustainable use, this special place has a building footprint of only 2200sqm within a plot of 22,000sqm, hence providing all the space to enjoy a large landscaped area, which is unique and luxurious.