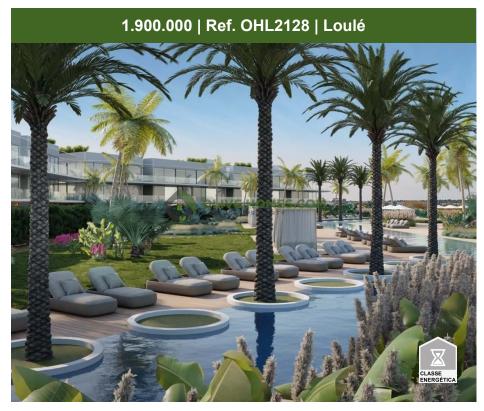

## Top luxury apartment project with stunning views in Vilamoura

This is a closed complex of 45 luxury apartments in an exceptional location within the Vilamoura resort.

Set among water canals and golf courses, with the blue sea as a background, the condominium is close to all amenities, either walking or cycling to the centre, it is just 2km from the marina and Falésia beach, and just 1400 metres from three of the five Vilamoura golf courses.

Carefully planned for a balanced and sustainable use, this special place has a building footprint of only 2200sqm within a plot of 22,000sqm, hence providing all the space to enjoy a large landscaped area, which is unique and luxurious.

The landscaping has been developed by Jardim Vista, a leading company in many projects of exc

AMI: 13432 | Azeitona Lares - Soc de Med Imob Lda, Edifício Alsakia, lote LHM10, R/C, EP12, Fonte Santa, Quarteira, 8125-020