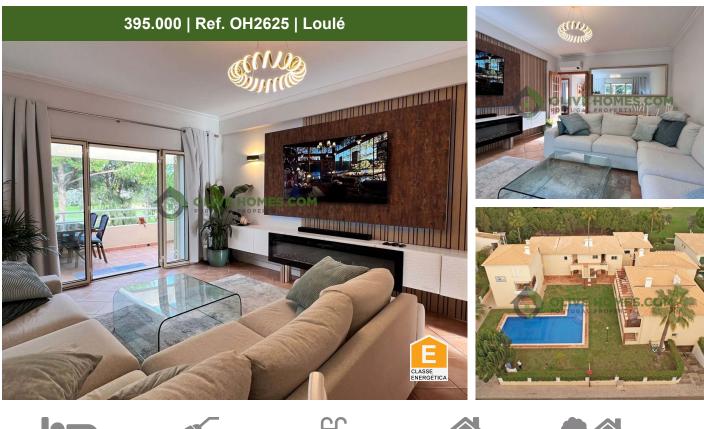

## Elegant Two Bedroom Apartment Located in a Highly Desirable Area of Vilamoura with Golf Views

Welcome to Atlantida Golf Village, where luxury living meets the tranquility of Vilamoura's stunning landscapes. Nestled in the heart of this prestigious resort town, we present to you a meticulously designed two bedroom, two bathroom apartment that epitomises comfort and sophistication. As you step into this exquisite residence, you are greeted by an open-concept living space that seamlessly connects the living and dining areas. Large windows flood the space with natural light, creating an inviting ambiance that enhances the modern interior design. The living room opens onto a private balcony, offering views of the renowned Millenium golf course.

The well-appointed kitchen boasts contemporary finishes and modern appliances, making it ideal for those who appreciate both style and functionality combined with views over the swimming pool. The two spacious bedrooms provide a retreat-like atmosphere, each featuring closet space and large windows that frame the picturesque surr...