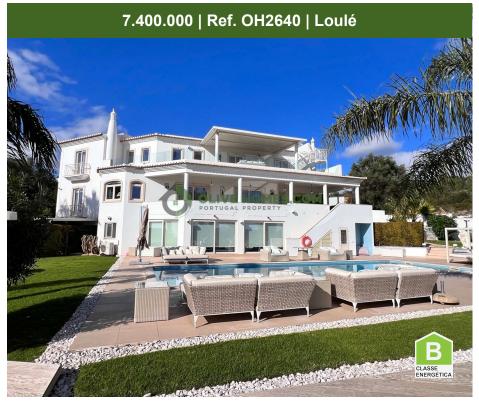

## Nestled on a hillside in Goldra, Loulé a stunning residence, a symphony of luxury and warmth

Nestled on a sun-kissed hillside just outside Loulé in Goldra, this residence is not just a house, it's a symphony of luxury and warmth, designed to enchant even the most discerning guests. Every detail has been carefully crafted to create a haven that radiates opulence. A magnificent and outstanding 5-bedroom family home, designed and equipped to entertain you, all the family and guests, where no detail has been left out.

With the main house having 5 double bedrooms which are all ensuite, and a separate guest house with a further 5 bedrooms, there is no shortage of space for family or friends. the property has a beautiful large swimming pool with stunning views and total privacy.

As you enter the main villa, a spacious lounge and dining room are complemented by the open plan staircase and galleried first floor, which leads to the main bedroom areas and upper lounge ar

AMI: 13432 | Azeitona Lares - Soc de Med Imob Lda, Edifício Alsakia, lote LHM10, R/C, EP12, Fonte Santa, Quarteira, 8125-020