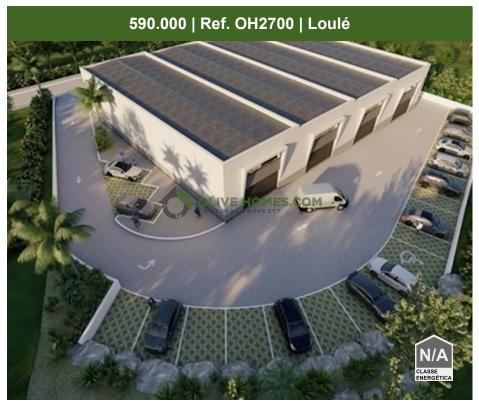

155 m<sup>2</sup>

Prime Commercial Opportunity: Modern Warehouse Under Construction in Almancil

Seize the chance to elevate your business operations with this premier warehouse, currently under construction in Almancil. Nestled in a coveted area renowned for its excellent accessibility and high visibility, this set of four warehouses (1 sold), promises to be a game-changer for your commercial endeavours.

## **Key Features:**

Strategic Location: Positioned in a highly desirable part of Almancil, ensuring easy access and prominent exposure for your business.

Expansive Space: The warehouse offers a generous 300 square meters of floor area with an impressive 7-meter ceiling height, ideal for a variety of uses.

Convenient Parking: Ample parking spaces are available, providing ease for both your customers

AMI: 13432 | Azeitona Lares - Soc de Med Imob Lda, Edifício Alsakia, lote LHM10, R/C, EP12, Fonte Santa, Quarteira, 8125-020