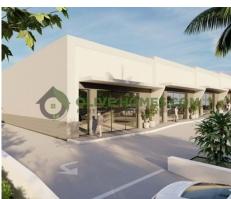

155 m<sup>2</sup>

Prime Commercial Opportunity: Modern Warehouse Under Construction in Almancil

Seize the chance to elevate your business operations with this premier warehouse, currently under construction in Almancil. Nestled in a coveted area renowned for its excellent accessibility and high visibility, this set of four warehouses (1 sold), promises to be a game-changer for your commercial endeavours.

## **Key Features:**

Strategic Location: Positioned in a highly desirable part of Almancil, ensuring easy access and prominent exposure for your business.

Expansive Space: The warehouse offers a generous 300 square meters of floor area with an impressive 7-meter ceiling height, ideal for a variety of uses.