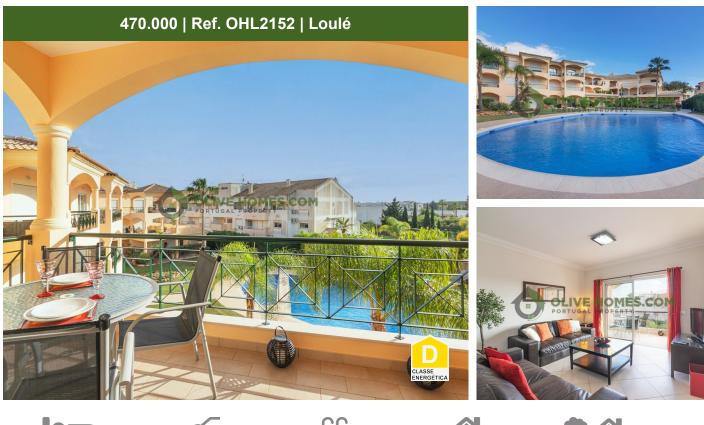

## Two bedroom apartment in Praia Village, Vilamoura, - a beautiful closed condominium

Welcome to this stunning two bedroom apartment on the 2nd floor of a closed and sought after condominium, walking distance from the marina and center of Vilamoura.

The apartment is bright and light with good sun exposure and nice views from the terrace. Two bedrooms, 2 bathrooms, a separate and spacious kitchen fully equipped and a lounge. The apartment also comes wit ha storage room and parking space in the underground garage.

As you step inside, you'll be greeted by a spacious living area with double glazing, providing ample natural light and stunning views of the pool and the garden. The apartment features a storage/utility room, perfect for organizing your belongings and keeping the space clutter-free.