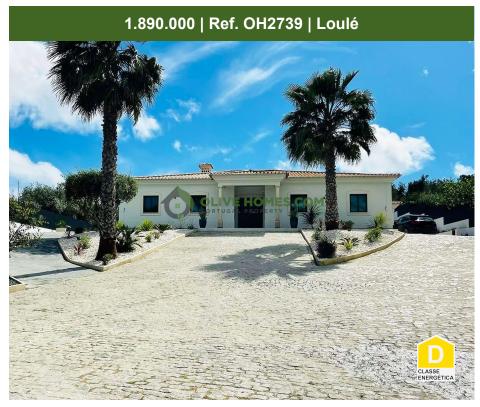

## Magnificent Contemporary Five Bedroom Villa in a Picturesque Village

Nestled in Boliqueime within Loulé municipality, this picturesque village offers a host of essential amenities, including a pharmacy open daily except Sunday afternoons, a private medical clinic, clinical analysis laboratory, health centre, post office, supermarkets, restaurants, cafes, schools, and major hypermarkets like Lidl and Aldi.

Amidst this serene setting stands a magnificent two-story villa designed with a contemporary flair. The ground floor seamlessly integrates all living spaces, boasting a well-thought-out layout. Featuring four bedrooms with spacious built-in wardrobes, including two ensuite, alongside a sizable office or additional room as desired.