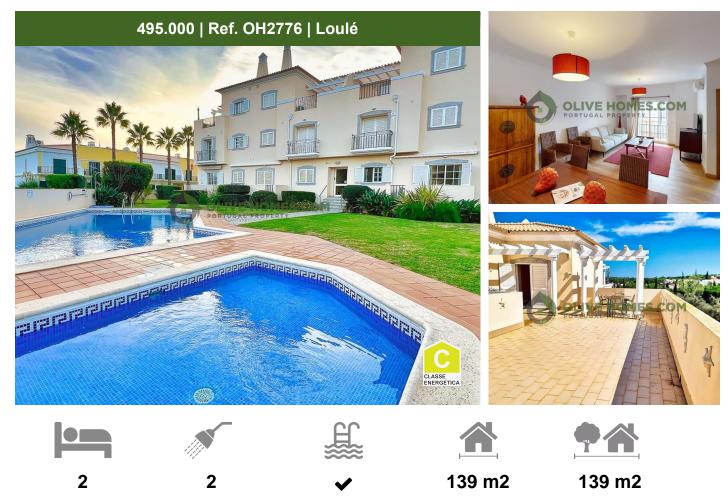

Two + One Bedroom Duplex Apartment in Vilamoura

This two + one bedroom duplex apartment, is located on the first floor of a peaceful and small condominium of 18 apartments, in the heart of Vilamoura. The property is just a short walk from the vibrant the new Pingo Doce supermarket in Vilamoura, close to the new up and coming sports complex.

The apartment is thoughtfully designed across two levels. The first floor features a welcoming living and dining area, a fully equipped kitchen, and a bathroom. Upstairs, you'll find two generously sized bedrooms, an additional bathroom, and a large, private terrace, perfect for relaxation or entertaining. Both bedrooms are equipped with built-in wardrobes and airconditioning. There is also a versatile extra room, currently used as a gym.