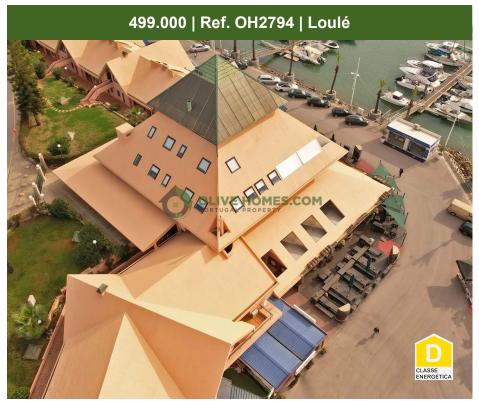

## **Prime Commercial Space in Vilamoura Marina**

At the heart of the ambitious initiative for a groundbreaking transformation in Vilamoura, is the expansion of Vilamoura Marina, Portugal's largest and a recipient of the world's best marina award seven times. The expansion plan includes adding 68 new berths, tailored to accommodate larger-sized vessels, augmenting the existing 825 berths. This development is a testament to Vilamoura Marina's commitment to meeting the growing demands of the global nautical community and reinforcing its position as a top nautical destination.

With the latest expansion of Vilamoura Marina to this exceptional commercial space in the prestigious Marina Garden building, featuring breath taking views over Vilamoura Marina. Situated in the heart of one of the Algarve's most sought-after locations, this property offers both luxury and