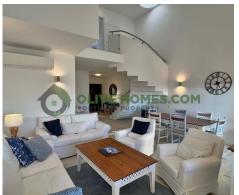

The spacious interior is beautifully designed and furnished, with an open-plan living and dining area that flows seamlessly onto a private balcony, providing stunning views and an ideal space for al fresco dining. A fitted BBQ and sunshade awning and plentiful seating area complete this great outdoor space. The bedrooms are filled with natural light, offering comfort and tranquillity with plenty of storage. The kitchen has been modernised to a high quality finish and there is even a fold away gym workout space by the entrance. It has its own parking space in the underground garage and a good size lock up approximately 180 x250cm.