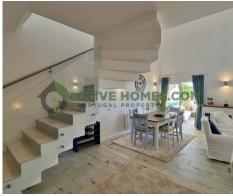

The spacious interior is beautifully designed and furnished, with an open-plan living and dining area that flows seamlessly onto a private balcony, providing stunning views and an ideal space for al fresco dining. A fitted BBQ and sunshade awning and plentiful seating area complete this great outdoor space. The bedrooms are filled with natural light, offering comfort and tranquillity with plenty of storage. The kitchen has been modernised to a high quality finish and there is even a fold away gym workout space by the entrance. It has its own parking space in the underground garage and a good size lock up approximately 180 x250cm.