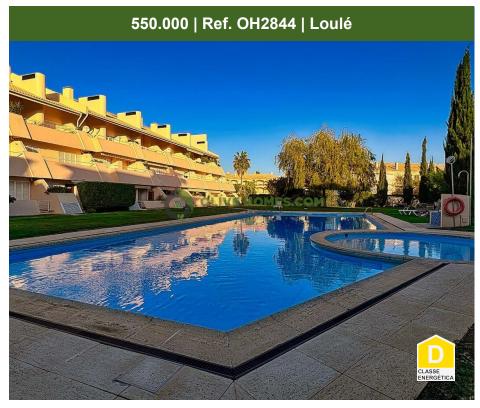

## Beautiful and spacious two bedroom duplex apartment with swimming pool close to Vilamoura Marina

This stunning two-bedroom duplex apartment is a rare gem located on the top floor of a prestigious development near Vilamoura Marina. Perfectly positioned to enjoy the vibrant marina lifestyle, this property offers a combination of modern elegance and coastal charm with a beach type theme to the living area.

The spacious interior is beautifully designed and furnished, with an open-plan living and dining area that flows seamlessly onto a private balcony, providing stunning views and an ideal space for al fresco dining. A fitted BBQ and sunshade awning and plentiful seating area complete this great outdoor space. The bedrooms are filled with natural light, offering comfort and tranquillity with plenty of storage. The kitchen has been modernised to a high quality finish and there is even a fold away gym workout space by the entrance. It has its own parking space in the underground garage and a good size lock up approximately 180 x250cm.