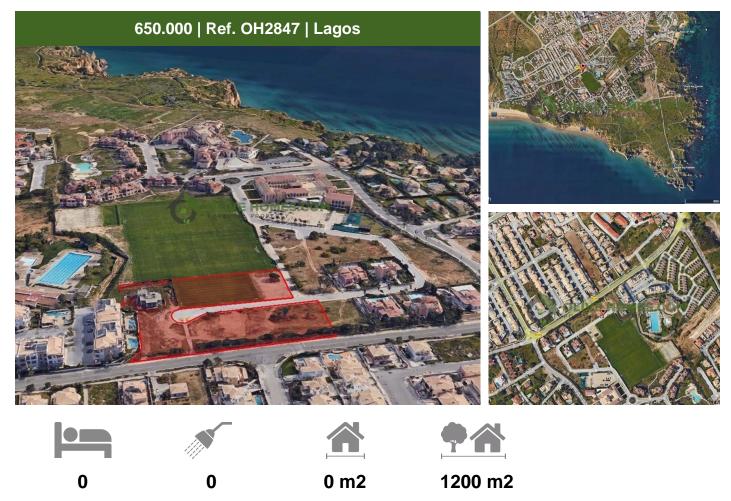

## **Excellent building plots for luxury villas**

Here is an excellent opportunity to buy a building plot located on the sought-after and highly desirable Porto do Mos urbanisation, close the 5-star Cascade. wellness resort and hotel.

The size of plots start from 1101m2 and increase up to 1764m2. The prices increase with entry level currently at 600,000 euros. You can build in the region of 200m2 to include the ground floor and first floor plus an additional basement of 100m2.

It is very rare to get a plot of this size in the urban areas of Lagos, especially so close to the beaches of Porto do Mos, Praia Dona Ana, Ponte de Piedade, and Camilo. Just a ten minute walk to the beach, plenty of excellent restaurants, cafes and shops within an easy ten to fifteen minute walk.