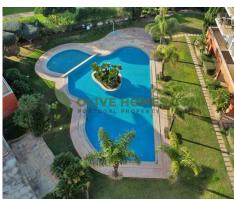

One of the apartment's standout features is the large ground-floor terrace, ideal for outdoor entertaining, dining, or simply relaxing in the Algarve sunshine. Additionally, the property includes two underground parking spaces and a private storage room, providing extra convenience and security.