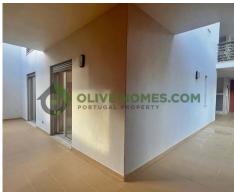

This bright and spacious apartment boasts an east-south orientation, ensuring plenty of natural light throughout the day. The layout includes a master bedroom with an ensuite bathroom, a second bedroom, and a separate bathroom for added convenience. The kitchen is fully separate, offering a functional and well-organized space for cooking.