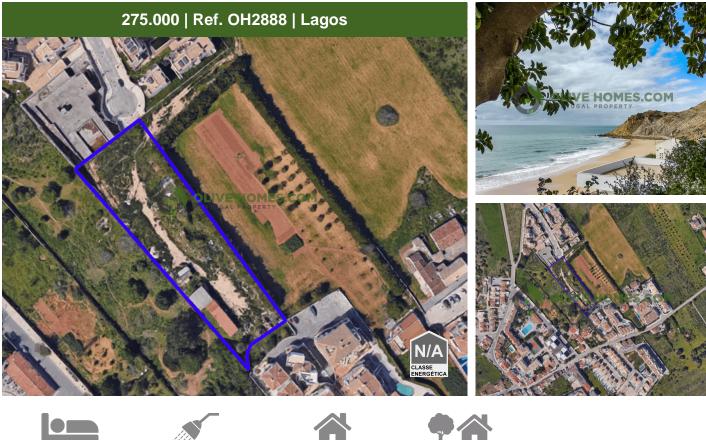

## Large plot of land in idyllic Burgau

Close to the centre of Burgau we offer this unique and rare opportunity to purchase a plot of land where one can grow vegetables, it would be possible to add a garden shed of max 10m2 max 2 meters high. Create your own garden paradise close to the beach, nature reserve and the village centre. Current permissions only allow for a hotel to be built, in the future if the permissions should change there could be other opportunities, but at present this is not something that can be guaranteed. As a long term investment this is an exciting opportunity. "Don't wait to buy land, buy land and wait".